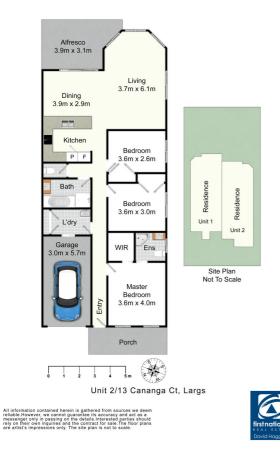

# Floorplan

## Bedrooms

- MASTER BEDROOM
- Loop carpet
- Ceiling fan | light
- Shutters
- Walk in robe
- Two double power points

#### **BEDROOMS TWO - THREE**

- Loop carpet
- Ceiling fan | light
- Double door robe
- Verticals
- Sliding window