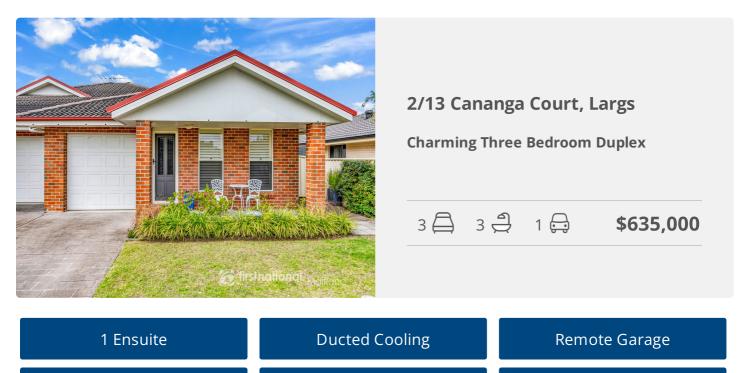

### **Property Details**

**Outdoor Entertaining** 

| Nestled in the serene suburb of Largs, New South Wales, this exceptional du   | plex offers a       |
|-------------------------------------------------------------------------------|---------------------|
| wonderful opportunity for first-time homebuyers, astute investors, or those   | looking to downsize |
| without compromising on quality. Crafted with enduring solid brick and tile c | construction, this  |
| property embodies timeless durability and style.                              |                     |

**Fully Fenced** 

Experience comfort and privacy with three thoughtfully designed bedrooms, offering ample space for relaxation and personalization. The layout ensures versatility, accommodating families, professionals, or even a home office setup. The main bedroom to the front of the home provides a spacious ensuite and walk in robe.

Protect your vehicle from the elements and utilize the convenience of a single-car garage.

Additional off-street parking is also available, ensuring ease for residents and visitors alike.

Enjoy the outdoors in your private backyard, perfect for hosting barbecues, gardening, or simply basking in the sunshine. The low-maintenance landscaping lets you relish your outdoor space without the hassle.