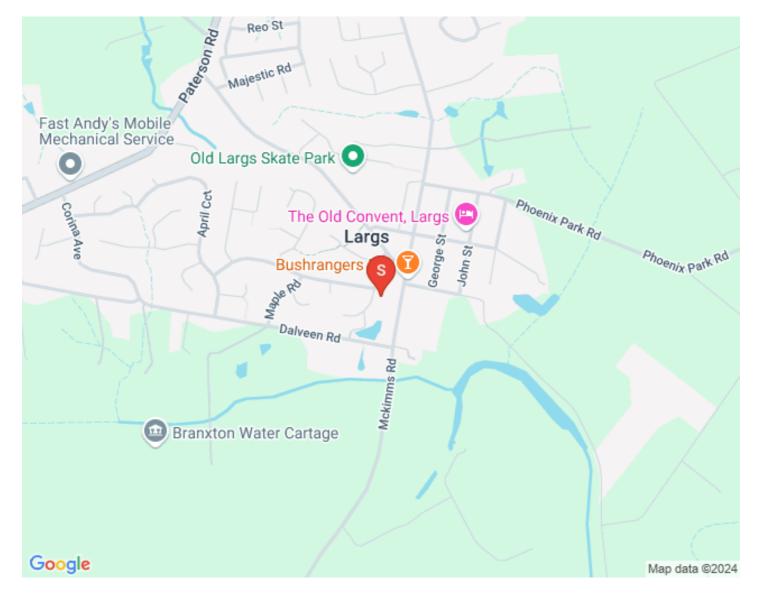

### Location

### **About Largs**

Occupying a compact area of only approximately 5 square kilometers, this leafy pocket of the Hunter is ideally suited to families seeking peaceful lifestyle close to the Maitland CBD whilst remaining an easy five minute drive from the inner city and its lively Levee shopping zone. A heritage suburb originally settled in 1821 and boasting Australia's oldest continually running public school there are many historical gem homes scattered among more modern properties.